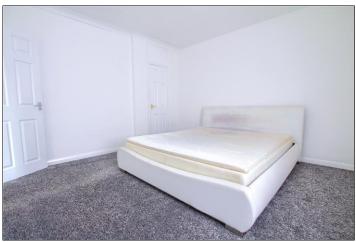

#### **FIRST FLOOR**

**LANDING** - Access to a large useful versatile converted loft space with rear facing roof light window, eaves storage cupboard, electricity, lighting and pull down ladder.

BEDROOM ONE - 3.76m x 3.7m (12'4" x 12'2") With built-in wardrobe and radiator.