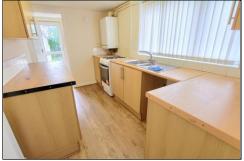

# KITCHEN - 3.4m x 2.1m (11'2" x 6'11")

With a range of modern light oak style wall, drawer and floor cupboards, woodgrain effect roll top work surfaces and single drainer stainless steel one and a half bowl sink unit with mixer taps over. Space for cooker and washing machine, wall mounted gas fired combination boiler and connecting door into ...

#### UTILITY ROOM - 2.08m x 1.52m (6'10" x 5')

Plumbing for automatic washing machine and radiator.

**TO VIEW:** Tel: 01642 955140 10 Town Square, Billingham, TS23 2LY