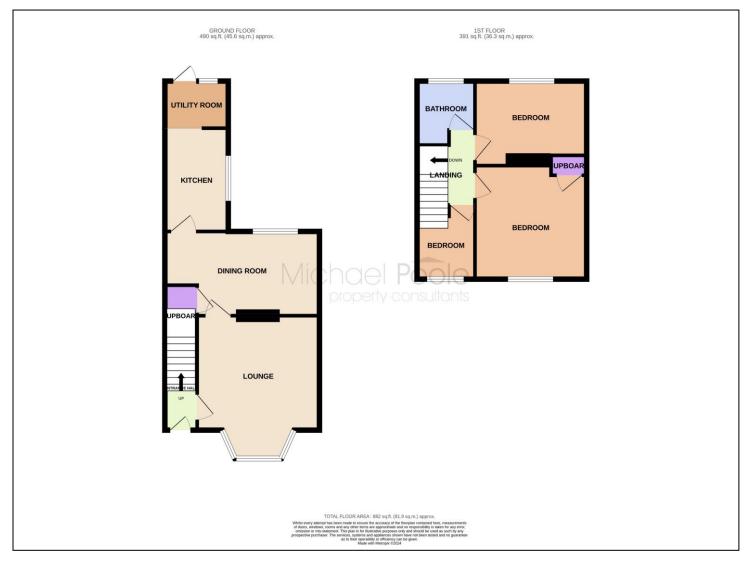

### **GROUND FLOOR**

**ENTRANCE HALL** - UPVC entrance door, staircase to the first floor and radiator.

LOUNGE - 4.04m (13'3")  $\times$  4.75m (15'7") into depth of bay window

With two radiators and connecting door into ...

REAR SITTING/DINING ROOM - 5.08m (16'8") (max) x 2.77m (9'1") into depth of chimney breast alcoves

Radiator and deep under stairs storage cupboard.

# KITCHEN - 3.4m x 2.1m (11'2" x 6'11")

With a range of modern light oak style wall, drawer and floor cupboards, woodgrain effect roll top work surfaces and single drainer stainless steel one and a half bowl sink unit with mixer taps over. Space for cooker and washing machine, wall mounted gas fired combination boiler and connecting door into ...

#### UTILITY ROOM - 2.08m x 1.52m (6'10" x 5')

Plumbing for automatic washing machine and radiator.

**TO VIEW:** Tel: 01642 955140 10 Town Square, Billingham, TS23 2LY

#### **FIRST FLOOR**

**LANDING** - Access to a large useful versatile converted loft space with rear facing roof light window, eaves storage cupboard, electricity, lighting and pull down ladder.

BEDROOM ONE - 3.76m x 3.7m (12'4" x 12'2") With built-in wardrobe and radiator.

**BEDROOM TWO** - **3.7m** x **2.29m** (**12'2"** x **7'6"**) With radiator.

BEDROOM THREE -  $2.03m \times 1.88m (6'8" \times 6'2")$  With radiator.

**BATHROOM** - With white three piece suite comprising panelled bath with electric shower over, pedestal wash hand basin, close couple WC, co-ordinated part tiled walls and radiator.

#### **EXTERNALLY**

**GARDENS** - Front garden. Side access leads to a fence enclosed rear garden with outside tap.

AGENTS REF: - MH/LS/BIL240095/05042024

TO VIEW: Contact our Billingham office on

Tel: 01642 955140