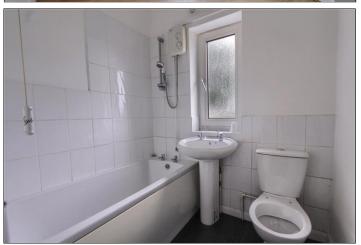

**BEDROOM TWO** - **3.7m** x **2.29m** (**12'2"** x **7'6"**) With radiator.

BEDROOM THREE -  $2.03m \times 1.88m (6'8" \times 6'2")$  With radiator.

**BATHROOM** - With white three piece suite comprising panelled bath with electric shower over, pedestal wash hand basin, close couple WC, co-ordinated part tiled walls and radiator.