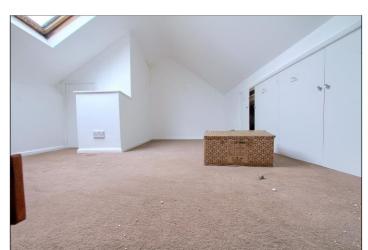

#### **FIRST FLOOR**

**LANDING** - Access to a large useful versatile converted loft space with rear facing roof light window, eaves storage cupboard, electricity, lighting and pull down ladder.

BEDROOM ONE - 3.76m x 3.7m (12'4" x 12'2") With built-in wardrobe and radiator.