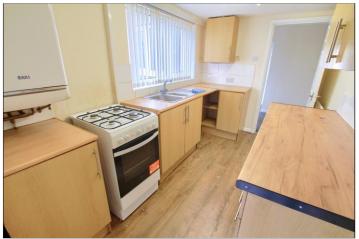

# KITCHEN - 3.4m x 2.1m (11'2" x 6'11")

With a range of modern light oak style wall, drawer and floor cupboards, woodgrain effect roll top work surfaces and single drainer stainless steel one and a half bowl sink unit with mixer taps over. Space for cooker and washing machine, wall mounted gas fired combination boiler and connecting door into ...