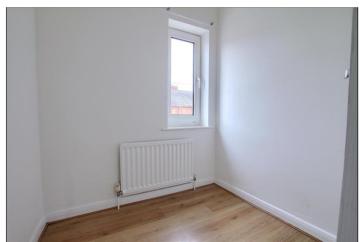

#### **FIRST FLOOR**

**LANDING** - Access to a large useful versatile converted loft space with rear facing roof light window, eaves storage cupboard, electricity, lighting and pull down ladder.

BEDROOM ONE - 3.76m x 3.7m (12'4" x 12'2") With built-in wardrobe and radiator.

**BEDROOM TWO** - **3.7m** x **2.29m** (**12'2"** x **7'6"**) With radiator.

BEDROOM THREE -  $2.03m \times 1.88m (6'8" \times 6'2")$  With radiator.

**BATHROOM** - With white three piece suite comprising panelled bath with electric shower over, pedestal wash hand basin, close couple WC, co-ordinated part tiled walls and radiator.