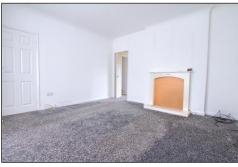

#### **FIRST FLOOR**

**LANDING** - Access to a large useful versatile converted loft space with rear facing roof light window, eaves storage cupboard, electricity, lighting and pull down ladder.

BEDROOM ONE - 3.76m x 3.7m (12'4" x 12'2") With built-in wardrobe and radiator.

**BEDROOM TWO** - **3.7m** x **2.29m** (**12'2"** x **7'6"**) With radiator.

BEDROOM THREE -  $2.03m \times 1.88m (6'8" \times 6'2")$  With radiator.

**BATHROOM** - With white three piece suite comprising panelled bath with electric shower over, pedestal wash hand basin, close couple WC, co-ordinated part tiled walls and radiator.