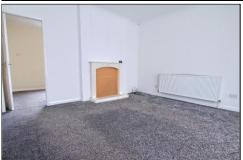

### **GROUND FLOOR**

**ENTRANCE HALL** - UPVC entrance door, staircase to the first floor and radiator.

LOUNGE - 4.04m (13'3")  $\times$  4.75m (15'7") into depth of bay window

With two radiators and connecting door into ...

REAR SITTING/DINING ROOM - 5.08m (16'8") (max) x 2.77m (9'1") into depth of chimney breast alcoves

Radiator and deep under stairs storage cupboard.