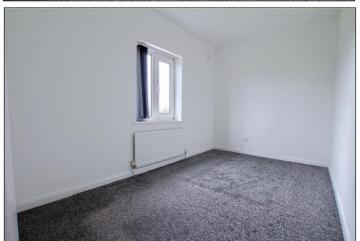

**BEDROOM TWO** - **3.7m** x **2.29m** (**12'2"** x **7'6"**) With radiator.

BEDROOM THREE -  $2.03m \times 1.88m (6'8" \times 6'2")$  With radiator.

**BATHROOM** - With white three piece suite comprising panelled bath with electric shower over, pedestal wash hand basin, close couple WC, co-ordinated part tiled walls and radiator.