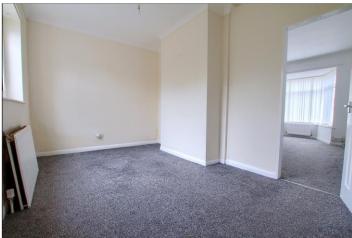

### **GROUND FLOOR**

**ENTRANCE HALL** - UPVC entrance door, staircase to the first floor and radiator.

LOUNGE - 4.04m (13'3")  $\times$  4.75m (15'7") into depth of bay window

With two radiators and connecting door into ...

REAR SITTING/DINING ROOM - 5.08m (16'8") (max) x 2.77m (9'1") into depth of chimney breast alcoves

Radiator and deep under stairs storage cupboard.